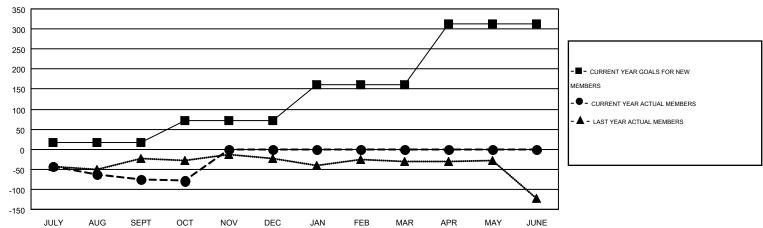

## GOALS AND ACTUAL MEMBERS CUMULATIVE

| DROPPED CLUBS: 2 |     | 63 CLUBS OF 159 ADDED 1 OR MORE<br>NEW MEMBERS | GENDER DISTRIBUTION   |                |       |
|------------------|-----|------------------------------------------------|-----------------------|----------------|-------|
|                  |     |                                                | MALE                  | 2,397 (61.76%) |       |
| DRODDED MEMBERS  |     |                                                | FEMALE                | 1,484 (38.24%) |       |
| DROPPED MEMBERS  |     |                                                |                       |                |       |
| DECEASED         | 29  | CLICK HERE FOR HEALTH  ASSESSMENT DATA         |                       |                |       |
| CLUB CANCELLED   | 0   |                                                | FAMILY UNIT MEMBERS   |                | 1,017 |
| OTHER            | 204 |                                                | HEAD OF HOUSEHOLD 49  |                | 498   |
| TOTAL            | 233 |                                                | NON-HEAD OF HOUSEHOLD | )              | 519   |