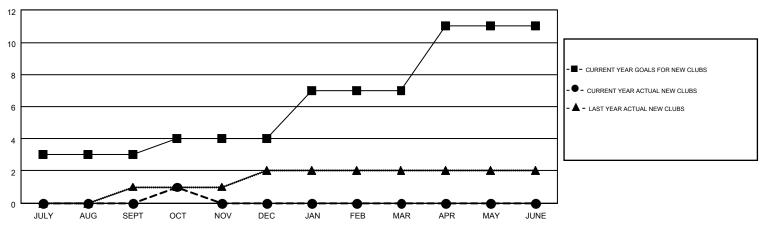

## MONTHLY MEMBERSHIP PROGRESS REPORT

Multiple District 36

Results as of: 10/31/2015

**LOCATION: OREGON** 

## **GARY WONG** GMT CA 1 Clubs Members RESULTS FOR 2015-2016 RESULTS FOR 2015-2016 NEW CLUB NEW CLUBS DROPPED NET NEW MEMBER CHARTER AND DROPPED NET QUARTER QUARTER GOAL CLUBS GAIN/LOSS GOAL NEW **MEMBERS** GAIN/LOSS MEMBERS ADDED 3 0 2 -2 17 102 177 -75 JULY/AUG/SEPT JULY/AUG/SEPT 0 1 55 52 56 -4 OCT/NOV/DEC OCT/NOV/DEC 3 0 0 0 90 0 0 0 JAN/FEB/MAR JAN/FEB/MAR 0 0 0 150 0 0 0 APR/MAY/JUNE APR/MAY/JUNE

## GOALS AND ACTUAL NEW CLUBS CUMULATIVE



## GOALS AND ACTUAL MEMBERS CUMULATIVE



| DROPPED CLUBS: 2 |     | 63 CLUBS OF 159 ADDED 1 OR MORE<br>NEW MEMBERS | GENDER DISTRIBUTION   |                |       |
|------------------|-----|------------------------------------------------|-----------------------|----------------|-------|
|                  |     |                                                | MALE                  | 2,397 (61.76%) |       |
| DRODDED MEMBERS  |     |                                                | FEMALE                | 1,484 (38.24%) |       |
| DROPPED MEMBERS  |     |                                                |                       |                |       |
| DECEASED         | 29  | CLICK HERE FOR HEALTH  ASSESSMENT DATA         |                       |                |       |
| CLUB